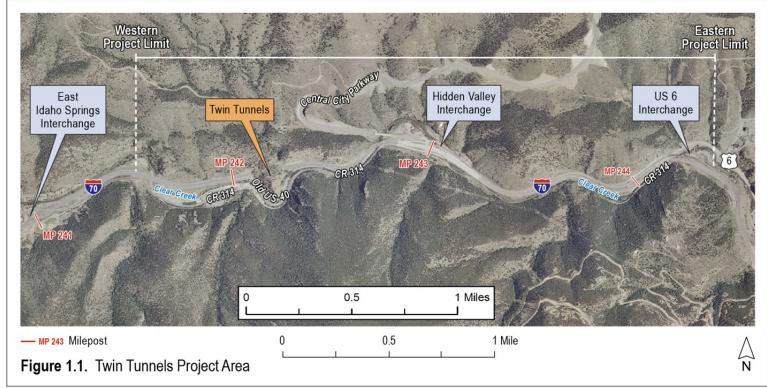

## I-70 Twin Tunnels Impacts to Clear Creek

**Kevin Shanks** 

**Josh Hollon** 













TBG020712021445DEN . 1.1\_Project\_Area\_v5\_02-21-12

PROJECT



- Do the right thing for people and the environment
- Maximize uses
- Balance regional transportation needs with local recreational needs

- Successfully implement the complete vision for the trailhead
- Solidify a long-term successful partnership around the Creek
- Create a fish habitat research opportunity

### PARTNERSHIPS





### COORDINATION

PROJECT GOALS SCHEDULE PARTNERSHIPS COORDINATION CHANNEL ELEMENTS

► Rafting Community City of Idaho Springs Army Corps of Engineers Mountain Area Land Trust (MALT) **≻**SWEEP **ALIVE** 





### CLEAR CREEK'S EXISTING CONDITION







### TWIN TUNNELS







### LEVERAGING OPPORTUNITIES

### **CHANNEL IMPROVEMENTS**

PROJECT



### **ELEMENTS CONSIDERED**

PROJECT GOALS SCHEDUL