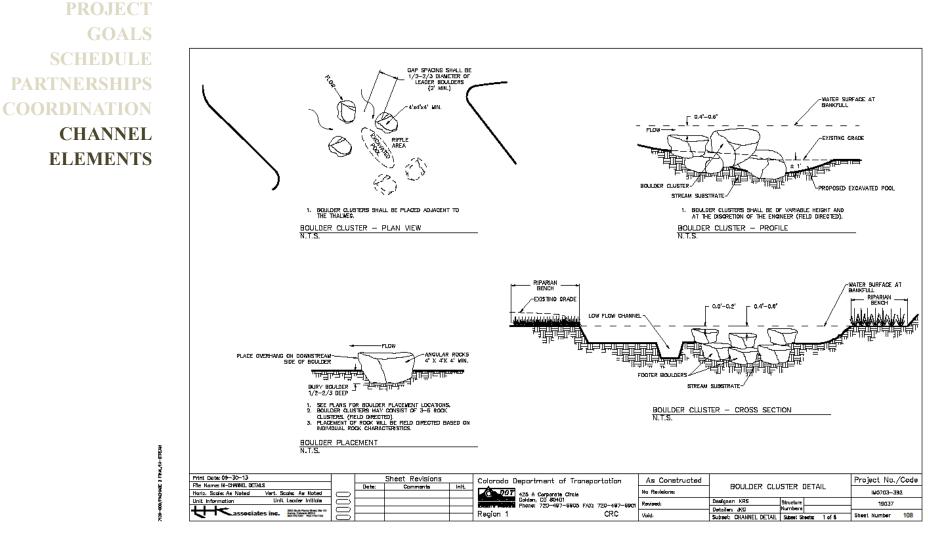

LE PARTNERSHIPS COORDINATION CHANNEL ELEMENTS

► Rafting Community City of Idaho Springs Army Corps of Engineers Mountain Area Land Trust (MALT) **≻**SWEEP **ALIVE** 





### CLEAR CREEK'S EXISTING CONDITION







### TWIN TUNNELS







### LEVERAGING OPPORTUNITIES

### **CHANNEL IMPROVEMENTS**

PROJECT



### **ELEMENTS CONSIDERED**

PROJECT GOALS SCHEDULE PARTNERSHIPS COORDINATION CHANNEL

ELEMENTS

## EXAMPLES OF RESTORATION TECHNIQUES

- Collaborative Design Effort
- Science and Experience used to Develop the Design
  - Boulder Toe
  - Rock Ribs
  - Riffle Boulders
  - J-Hook
  - Cross Vane



#### **EXAMPLE: BOULDER TOE**

### **DESIGN OF BOULDER TOE**





#### **EXAMPLE:** Rock Rib

### **DESIGN OF ROCK RIB**





#### **EXAMPLE: BOULDER CLUSTER**

### DESIGN OF BOULDER CLUSTER





#### **EXAMPLE: J-Hook**

### DESIGN OF J-HOOK STRUCTURE





#### **EXAMPLE:** Cross Vane

### **DESIGN OF CROSS VANE**



### **CHANNEL IMPROVEMENTS**



### SUMMARY







Kevin Shanks THK Associates kshanks@thkassoc.com Josh Hollon Atkins joshua.hollon@atkinsglobal.com