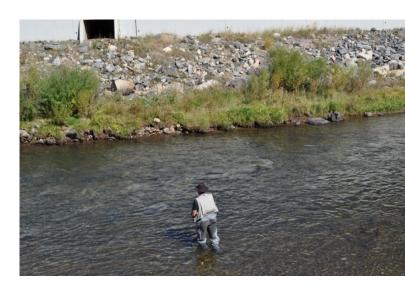

## EXAMPLES OF RESTORATION TECHNIQUES

- Collaborative Design Effort
- Science and Experience used to Develop the Design
  - Boulder Toe
  - Rock Ribs
  - Riffle Boulders
  - J-Hook
  - Cross Vane